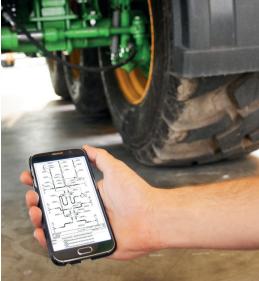

## **EasyTECH:**

CONTACT:

In order to continuously improve and strengthen the after-sales departments of its wide network, the JOSKIN group has set up an IT platform with technical documentation called "EasyTECH". Next to "EasyPARTS", dedicated to spare parts orders, EasyTECH offers the possibility to consult anywhere and on any type of support (laptop, tablet, smartphone, etc.) all JOSKIN technical documents, as for instance: all hydraulic and electric diagrams of the machines and other tools, starting up and maintenance manuals, CE user manuals but also assembly drawings, didactic videos, 3D drawings, etc. Thanks to this constantly updated interactive platform, the independence and quality of the JOSKIN after-sales departments are improved.