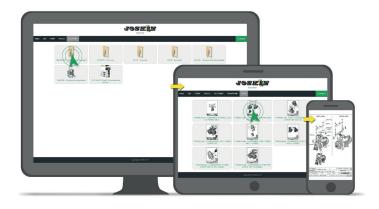

## **EasyTECH:**

CONTACT:

In order to continuously improve and strengthen the after-sales departments of its wide network, the JOSKIN group has set up an IT platform with technical documentation called "EasyTECH". Next to "EasyPARTS", dedicated to spare parts orders, EasyTECH offers the possibility to consult anywhere and on any type of support (laptop, tablet, smartphone, etc.) all JOSKIN technical documents, as for instance: all hydraulic and electric diagrams of the machines and other tools, starting up and maintenance manuals, CE user manuals but also assembly drawings, didactic videos, 3D drawings, etc. Thanks to this constantly updated interactive platform, the independence and quality of the JOSKIN after-sales departments are improved.

## joskin.com suitable for all supports:

For the JOSIN persons group, it very important information interested agricultural machines. That why mobile version the website www.joskin.com is available on smartphones or tablets. In addition to the complete technical information available on the JOSKIN website, it is now possible to discover, in a series of videos, all steps of the manufacturing process of JOSKIN machines on the 4 production sites (Soumagne and SpawTECH – BE, Bourges – FR and Trzcianka – PL).